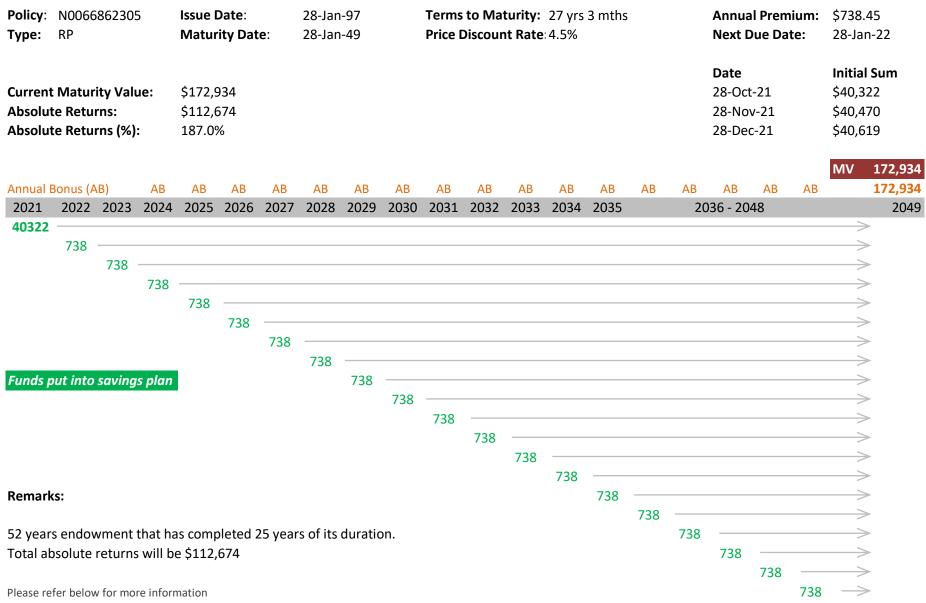

## Notes:

This product is underwritten by the respective insurance company.

The Maturity Value is from the latest bonus statement or revised benefit illustration provided by the insurance company. It consists of both guaranteed portion (declared) and non-guaranteed portion (i.e. future annual bonuses and maturity bonuses).

The Price Discount Rate is the rate at which the Maturity Value and the future premiums payable have been discounted to calculate the Initial Sum and does not represent the rate of returns.

This illustration is for reference only and it is not a contract of insurance. It is not intended to provide any financial advice or constitute as an offer to purchase. Please refer to the actual policy document for the exact terms and conditions.